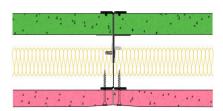

## SE70-K-56(25) - SPEEDLINE System Data Sheet - Version V1 (24-10-23)

SPEEDLINE 70mm 'l' Stud Shaft Encasement @600mm Ctrs, with Knauf 15mm Fire Panel, Knauf 19mm Coreboard, 25mm APR

## System Performance Breakdown

Fire Resistance:

BS476 Part 22:1987:

Test Ref & Date or Applied Ref & Report:

Max Height: Thickness:

Duty Grade: BS 5234: Part 2:1992:

Sound Insulation:

**60/60 FromShaftSideOnly** Minutes (Integrity/Insulation).

BRE 303713 - BRE Report P102396-1012B Refer to Speedline Specification Clause

**87 mm.** (At Base Track, Excluding Finishes)

Heavy - Annexes A-F

43 RwdB, Date Tested or Assessed Against -